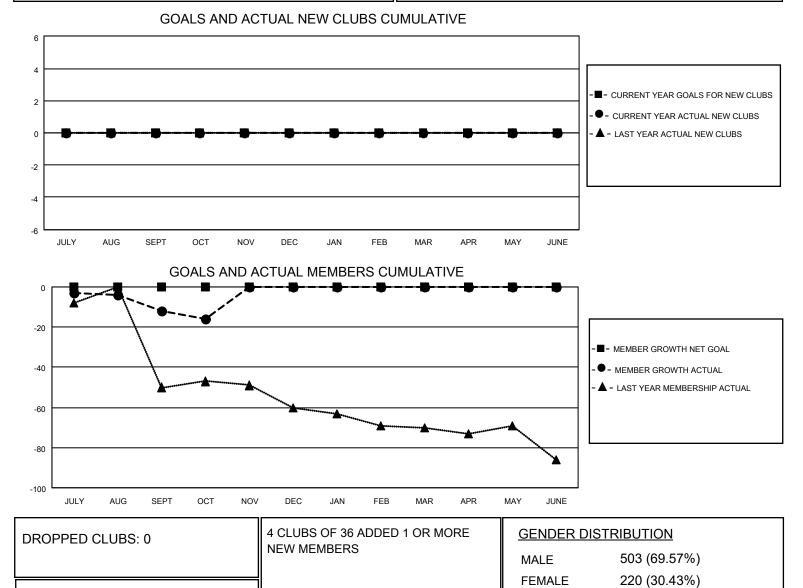

| Clubs                 |               |           |               | Members               |                       |                         |                                                    |
|-----------------------|---------------|-----------|---------------|-----------------------|-----------------------|-------------------------|----------------------------------------------------|
| RESULTS FOR 2020-2021 |               |           |               | RESULTS FOR 2020-2021 |                       |                         |                                                    |
| QUARTER               | NEW CLUB GOAL | NEW CLUBS | DROPPED CLUBS | QUARTER MEMB          | ER GROWTH NET<br>GOAL | MEMBER GROWTH<br>ACTUAL | DROPPED<br>MEMBERS ACTUAL<br>(including transfers) |
| JULY/AUG/SEPT         | 0             | 0         | 0             | JULY/AUG/SEPT         | 0                     | 4                       | 15                                                 |
| OCT/NOV/DEC           | 0             | 0         | 0             | OCT/NOV/DEC           | 0                     | 1                       | 5                                                  |
| JAN/FEB/MAR           | 0             | 0         | 0             | JAN/FEB/MAR           | 0                     | 0                       | 0                                                  |
| APR/MAY/JUNE          | 0             | 0         | 0             | APR/MAY/JUNE          | 0                     | 0                       | 0                                                  |

MEMBERSHIP DATA

CLICK HERE FOR CUMULATIVE

5

0

15

20

89

46